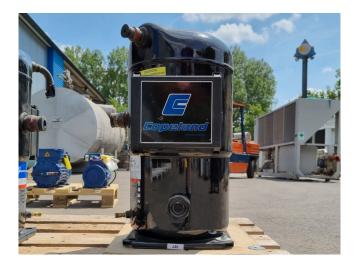

## Copeland ZH92K4E-TWD-524

#### Used Copeland ZH92K4E-TWD-524

Used Copeland ZH92K4E-TWD-524 scroll compressor on Freon with a sight glass. The compressor has a displacement of 35,5 m<sup>3</sup>/h. \*Why choose for HOSBV? We are not only the largest used refrigeration specialist in Europe, but also, we deliver all equipment including an extensive test, warranty and an industrial cleaning. \*Optionally we can also perform a new paint job and arrange the logistics.