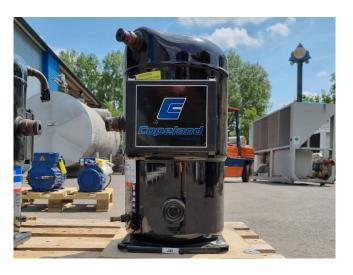

## Copeland ZH92K4E-TWD-524

#### Used Copeland ZH92K4E-TWD-524

Used Copeland ZH92K4E-TWD-524 scroll compressor on Freon with a sight glass. The compressor has a displacement of 35,5 m<sup>3</sup>/h. \*Why choose for HOSBV? We are not only the largest used refrigeration specialist in Europe, but also, we deliver all equipment including an extensive test, warranty and an industrial cleaning. \*Optionally we can also perform a new paint job and arrange the logistics.