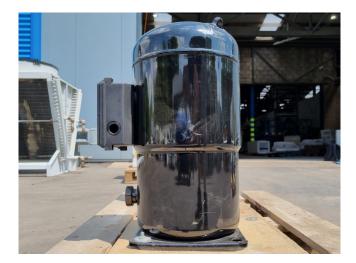

## Copeland ZH92K4E-TWD-524

#### Used Copeland ZH92K4E-TWD-524

Used Copeland ZH92K4E-TWD-524 scroll compressor on Freon with a sight glass. The compressor has a displacement of 35,5 m<sup>3</sup>/h. \*Why choose for HOSBV? We are not only the largest used refrigeration specialist in Europe, but also, we deliver all equipment including an extensive test, warranty and an industrial cleaning. \*Optionally we can also perform a new paint job and arrange the logistics.