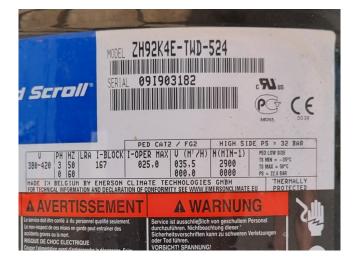

## Copeland ZH92K4E-TWD-524

### **Specifications**

| Brand                             | Copeland        |
|-----------------------------------|-----------------|
| Туре                              | ZH92K4E-TWD-524 |
| Refrigerant                       | Freon           |
| kW at $+10^{\circ}C/+40^{\circ}C$ | 30,5            |
| kW at 0ºC/+40ºC                   | 20,6            |
| kW at -5ºC/+40ºC                  | 16,6            |
| kW at -10ºC/+40ºC                 | 13,3            |
| kW at -20ºC/+40ºC                 | 8,2             |
| Sight Glass                       | 1               |
| m3 / h                            | 35,5            |
| Weight in kg.                     | 101 kg          |
| Sizes                             | 350x340x550 mm  |
|                                   | (LxWxH)         |
| Stock                             | 1               |

#### Used Copeland ZH92K4E-TWD-524

Used Copeland ZH92K4E-TWD-524 scroll compressor on Freon with a sight glass. The compressor has a displacement of 35,5 m<sup>3</sup>/h. \*Why choose for HOSBV? We are not only the largest used refrigeration specialist in Europe, but also, we deliver all equipment including an extensive test, warranty and an industrial cleaning. \*Optionally we can also perform a new paint job and arrange the logistics.